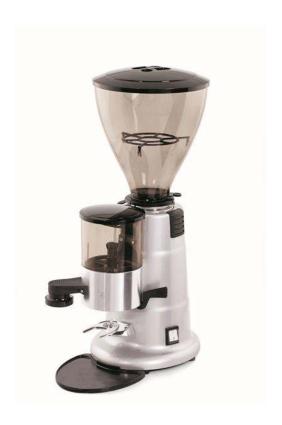

## Doser coffee grinder, flat burrs 65mm

Ref: 602543 (GRND600)

Doser Coffee Grinder, flat, 65mm

## Doser coffee grinder, flat burrs 65mm

## **Main Features**

- Automatic fill-in doser.
- Practical to use thanks to the automatic refill feature of the doser compartment, distributing a volumetrically controlled, consistent portion every time.