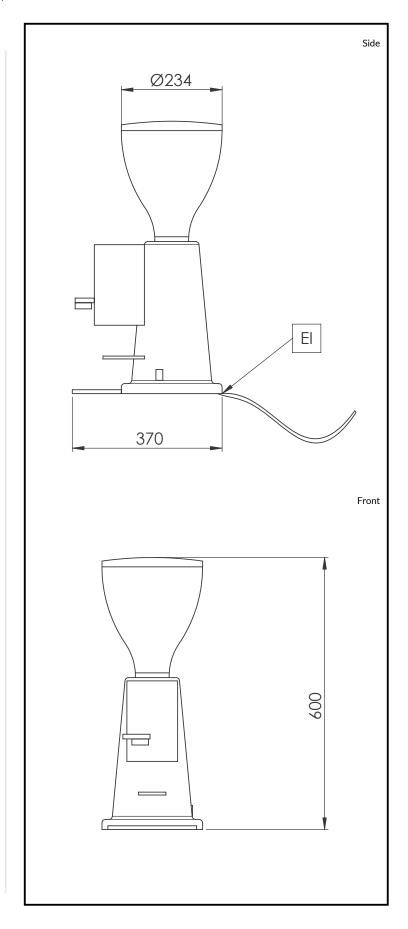

## Doser coffee grinder, flat burrs 65mm

**Electric** 

**Supply voltage:** 230 V/1N ph/50/60 Hz

**Electrical power max:** 0.34 kW **Plug type:** CE-SCHUKO

**Key Information:** 

Net weight: 13 kg
Shipping weight: 14 kg
Shipping height: 300 mm
Shipping width: 450 mm
Shipping depth: 700 mm
Shipping volume: 0.09 m³